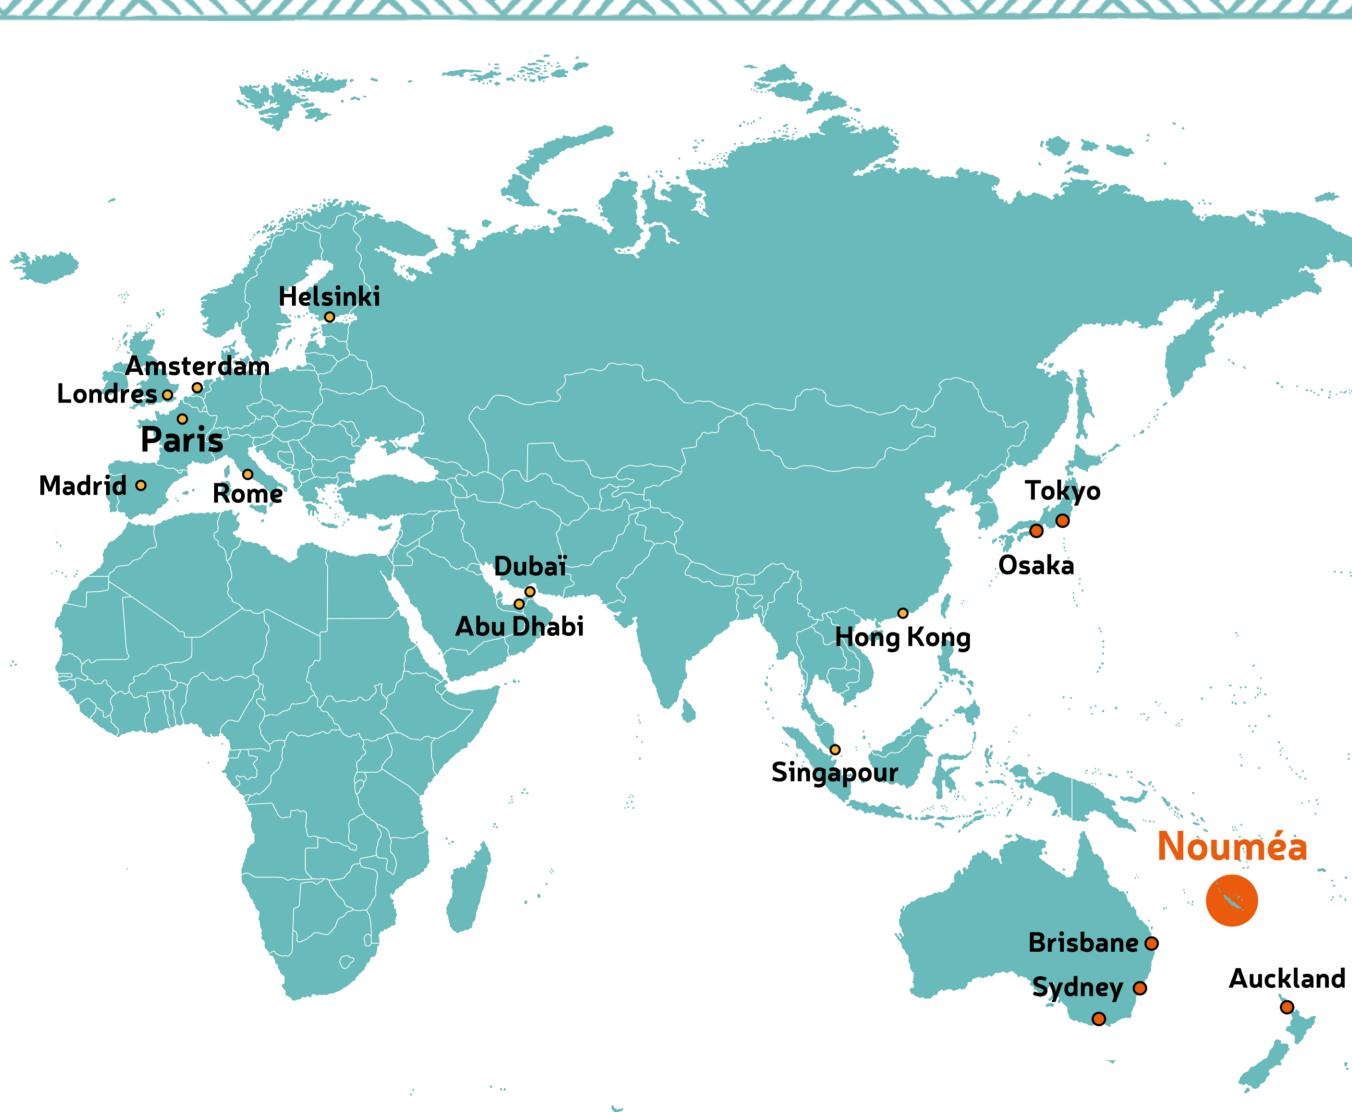

## HOW TO GET THERE?

Los Angeles

Papeete

Domestic like flight times EX-SYD, BNE & AKL with Aircalin and codeshare partners Qantas and Air New Zealand

SYD -> NOU 2.5 HRS

BNE -> NOU 2 HRS

AKL -> NOU 2.5 HRS