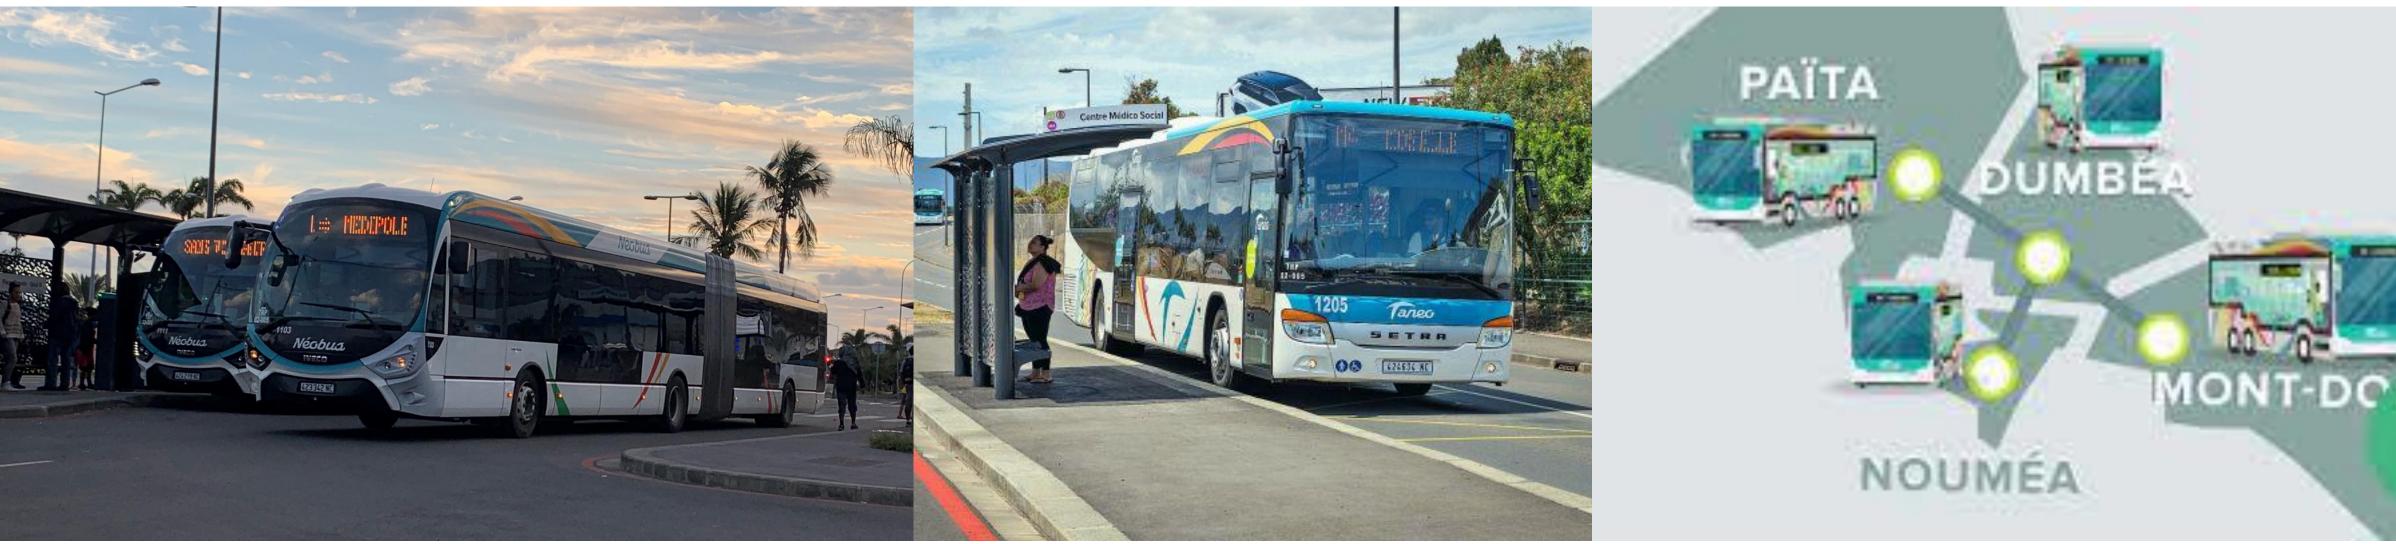

#### From the **Airport** And around the **City**

- The Tanéo network to Nouméa and Grand Nouméa
- Oneway Ticket = AUD 4.00

## LET'S PLAY! How much is a oneway Ticket with Tanéo?