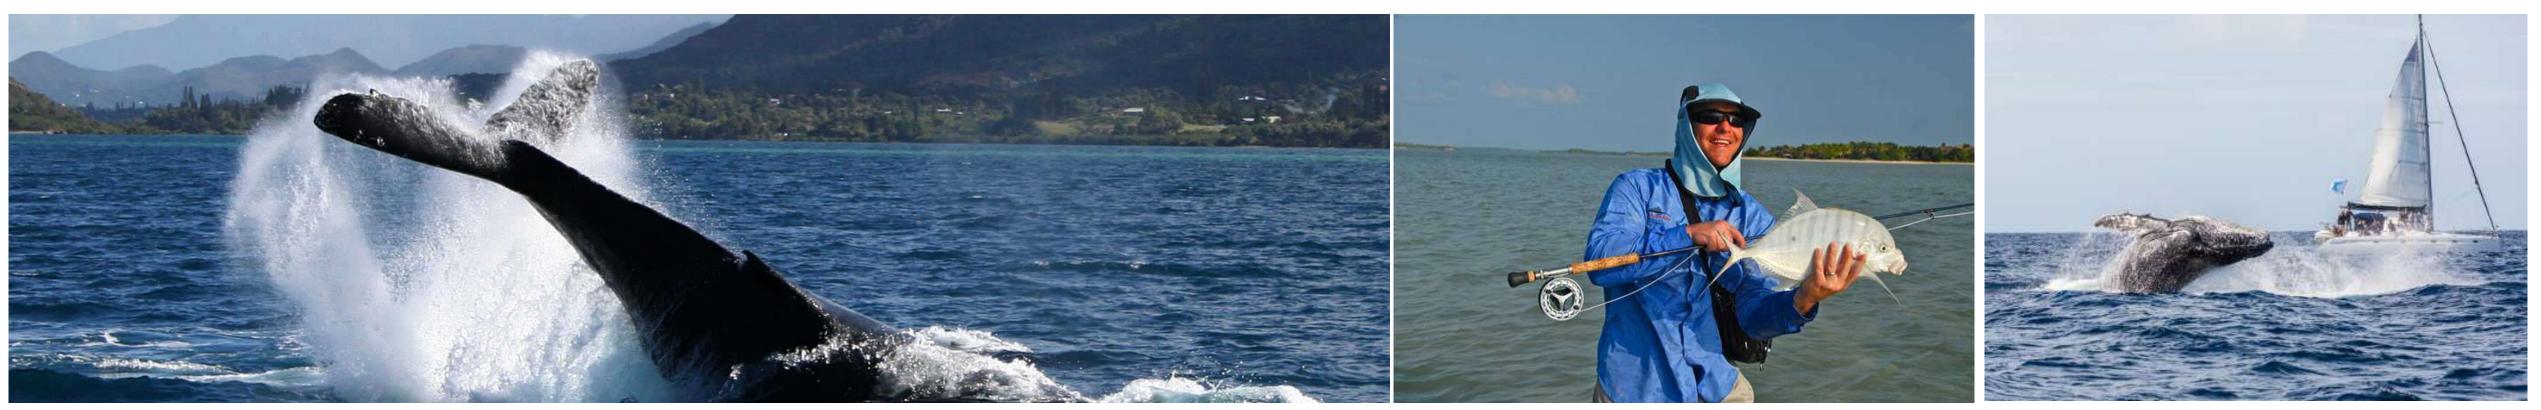

# On water activities : fishing - whale watching

### \*A paradise for fishermen \*Whale watching