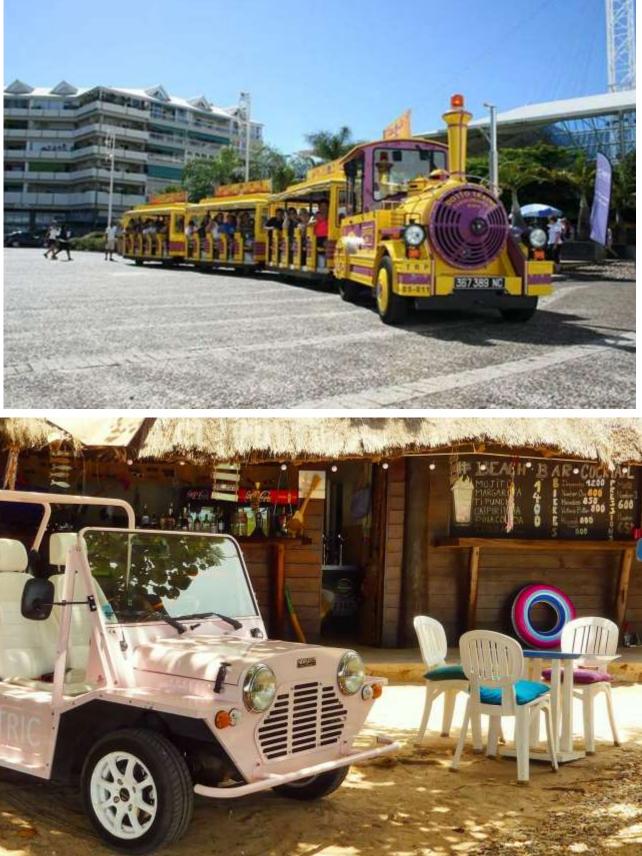

## On LAND activities : cycling-segway-BEACH CARS-Tcou tcou train

## \*Moving around Noumea on wheels