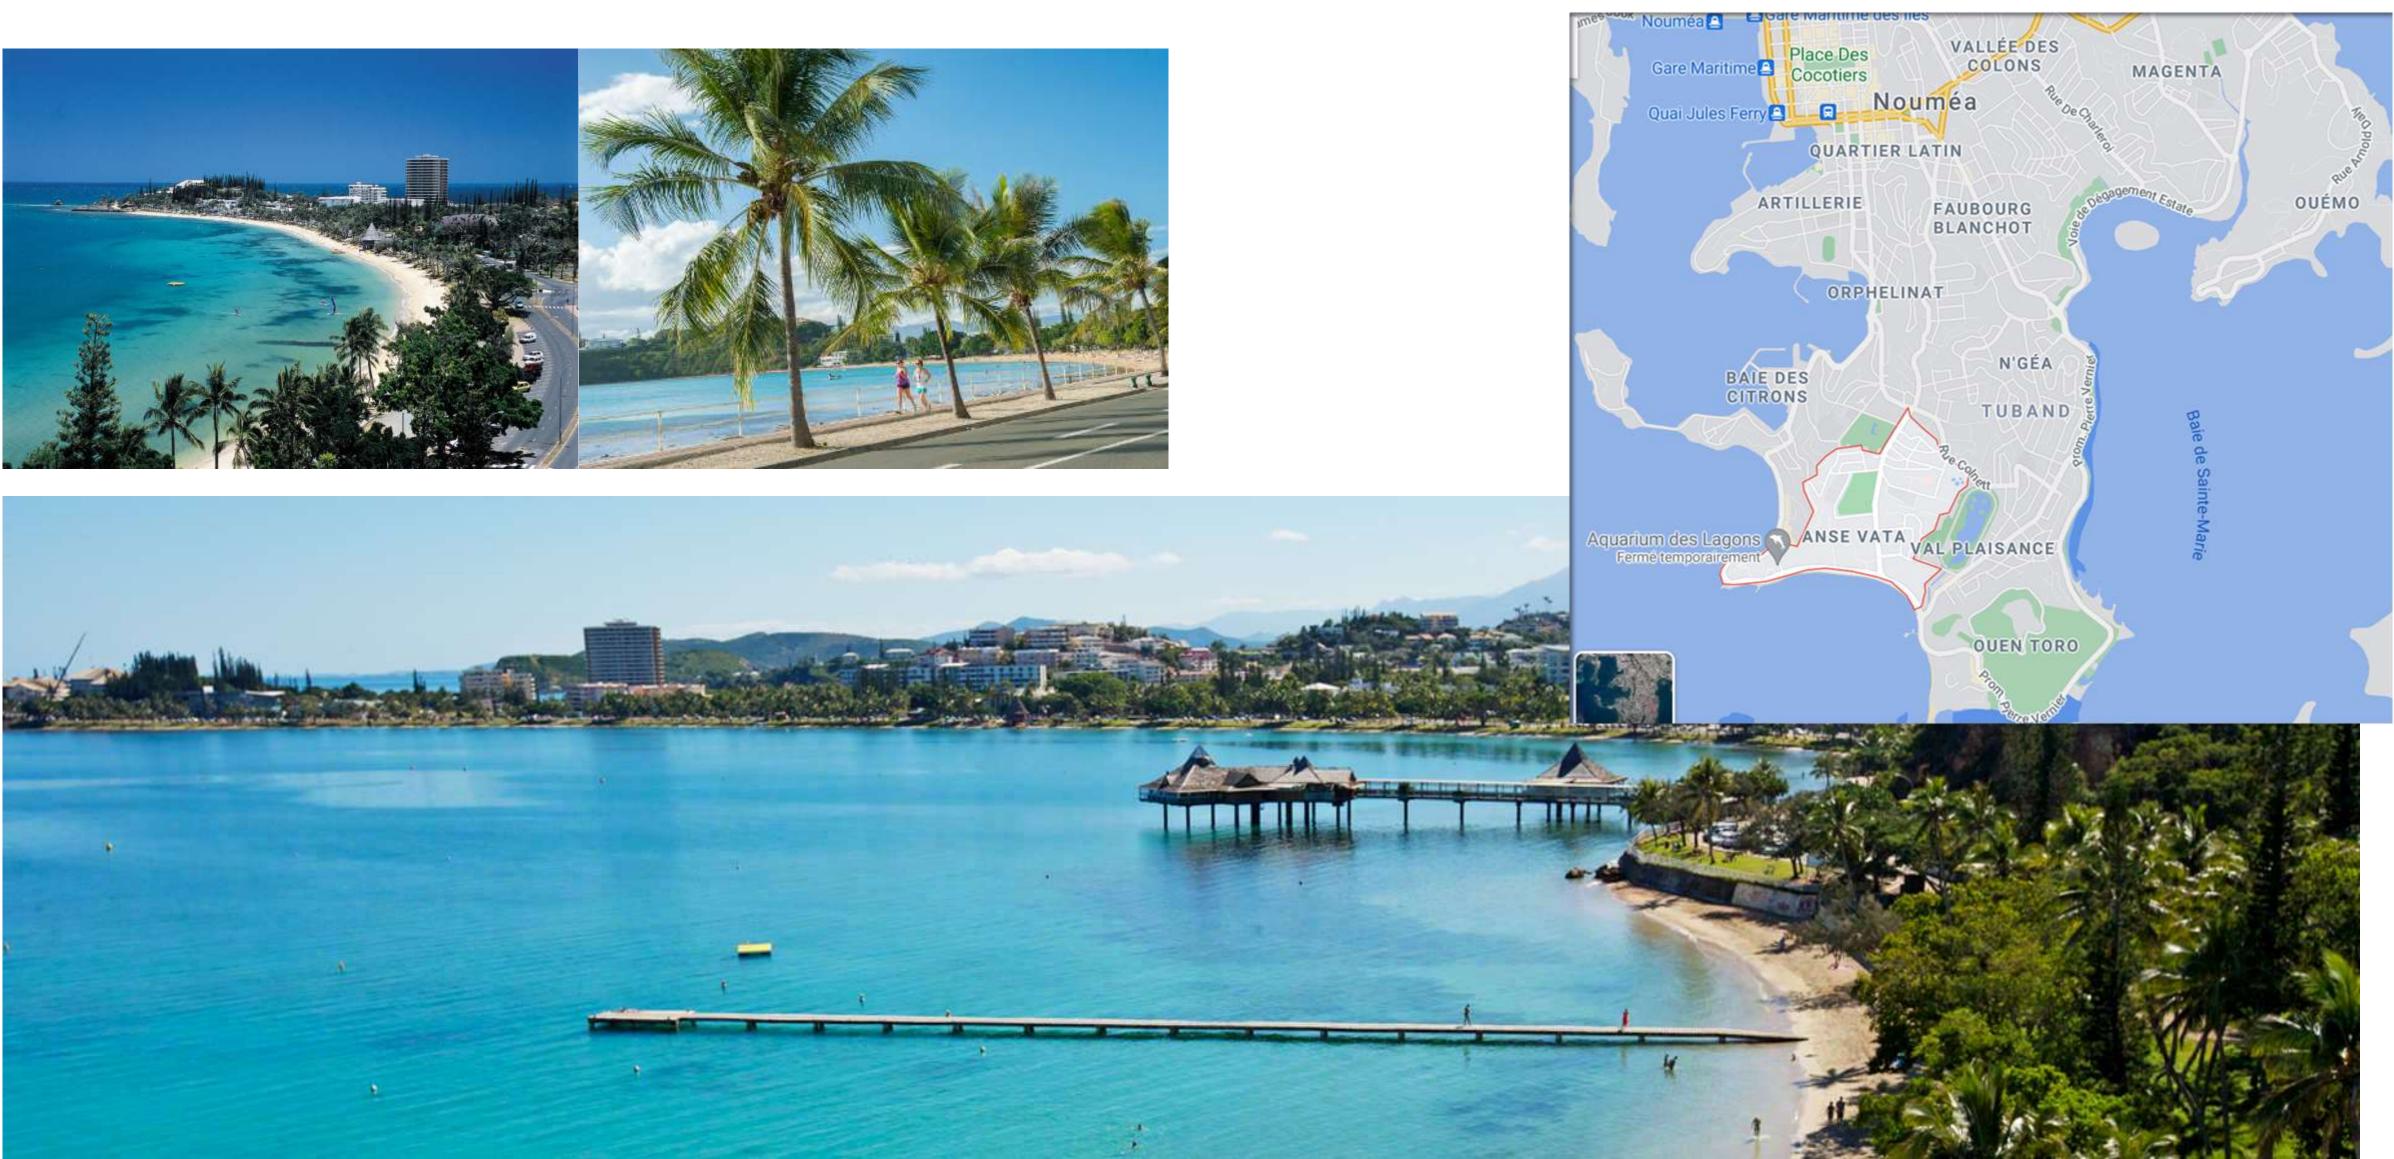

# On water activities : BEACHES-LEMON AND L'ANSE vata bays

# On water activities : BEACHES-LEMON AND L'ANSE vata bays

- \*Kayaking \*Windsurfing \*Kitesurfing
- \*Stand up paddle boarding