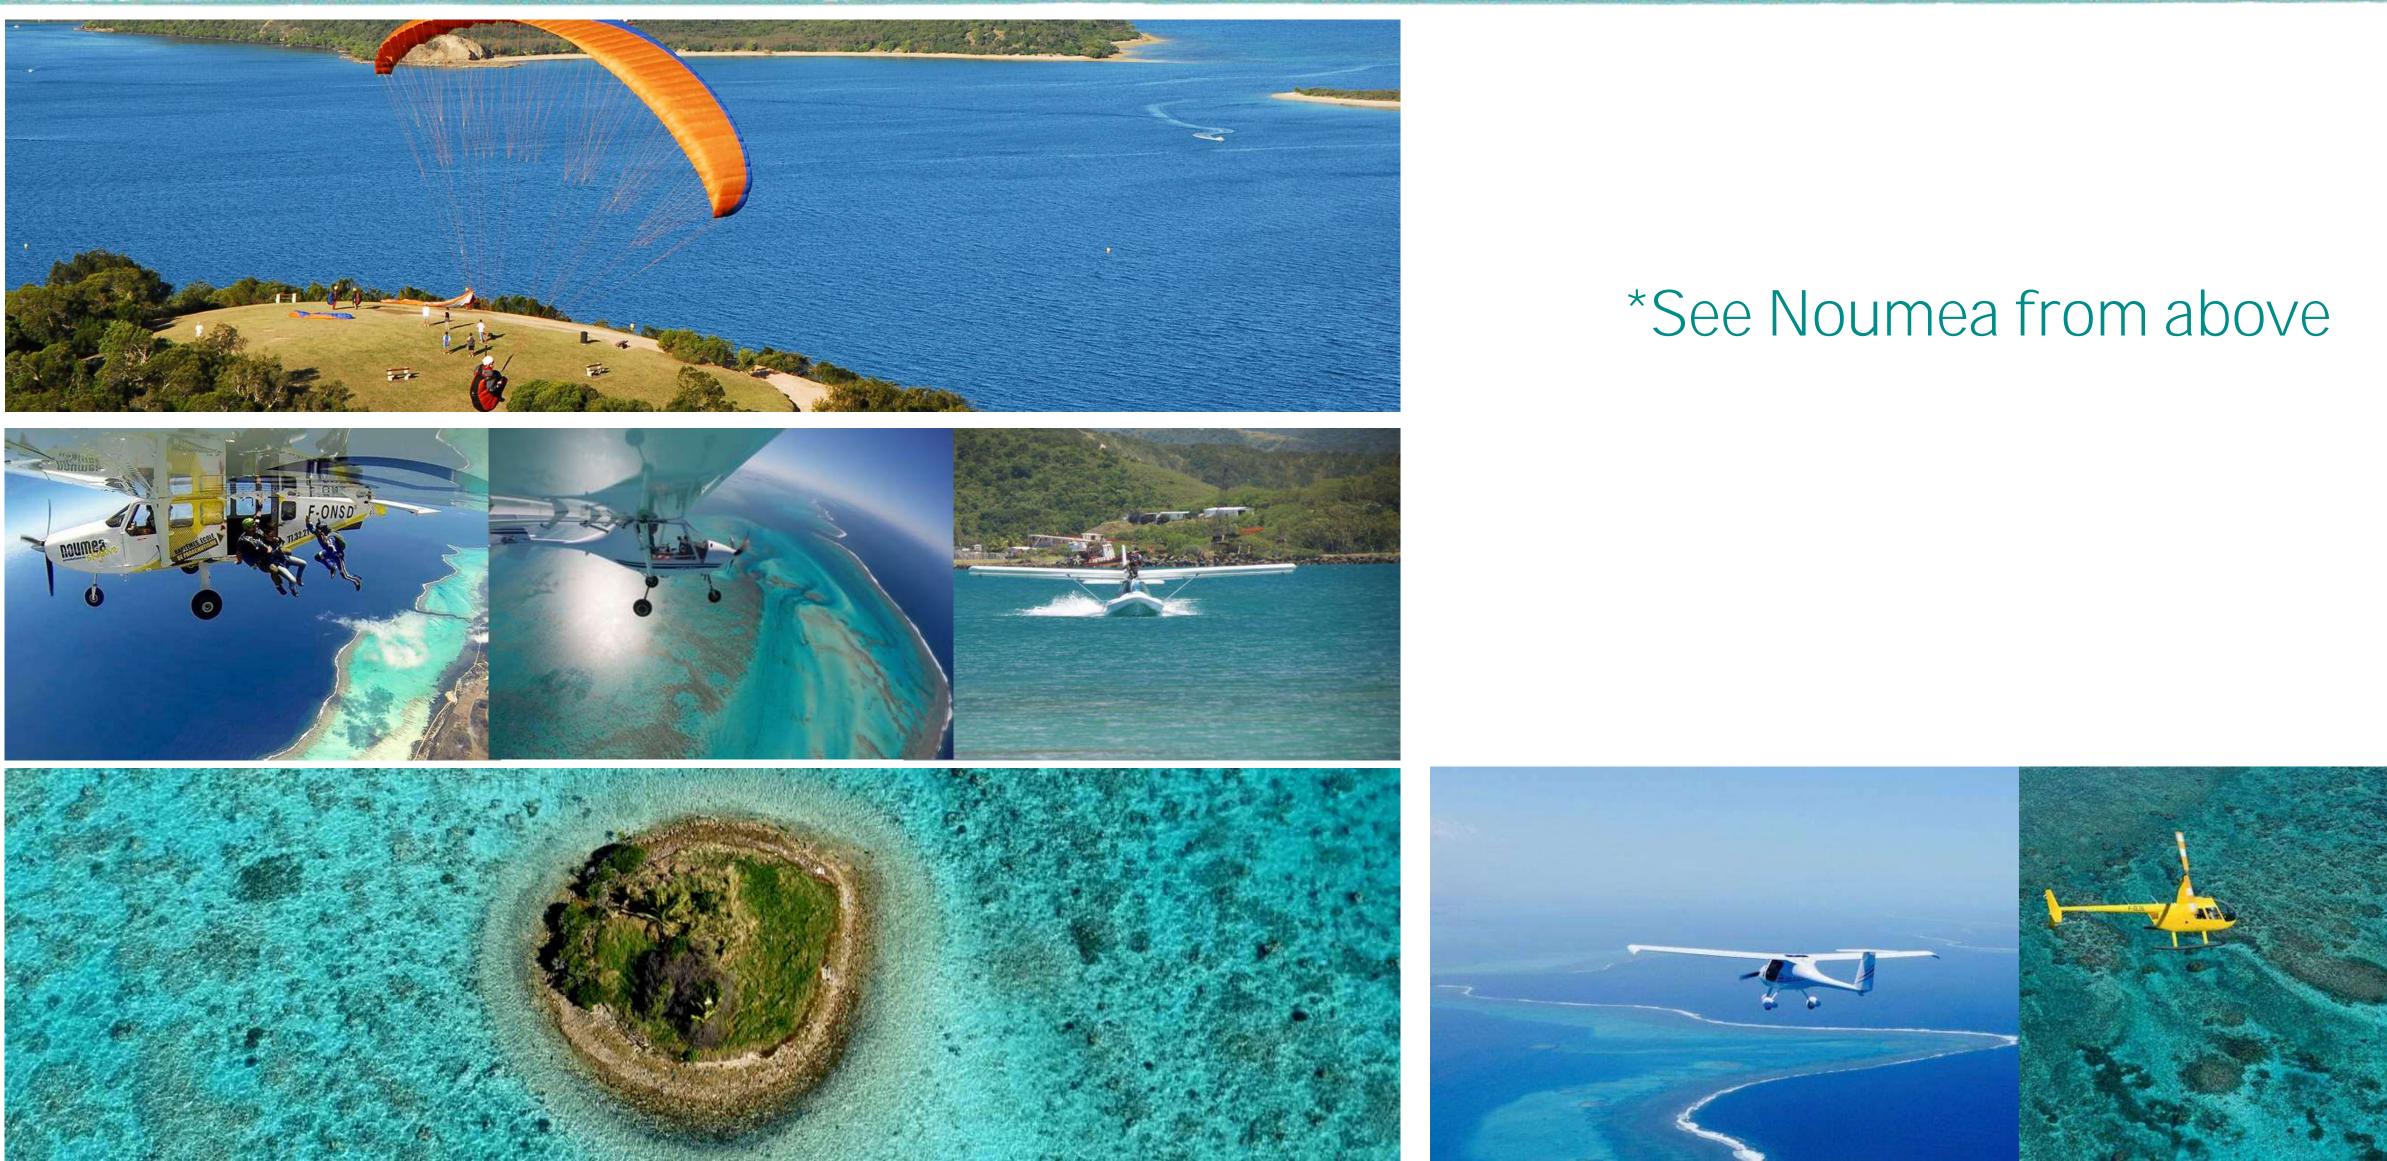

## Noumea Activities : A WIDE SELECTION in the air

\*Noumea from above, see the beauty from a birds eye view! (Paragliding, helicopter tours, light plane or sky diving)

## In the air activities : adrenaline