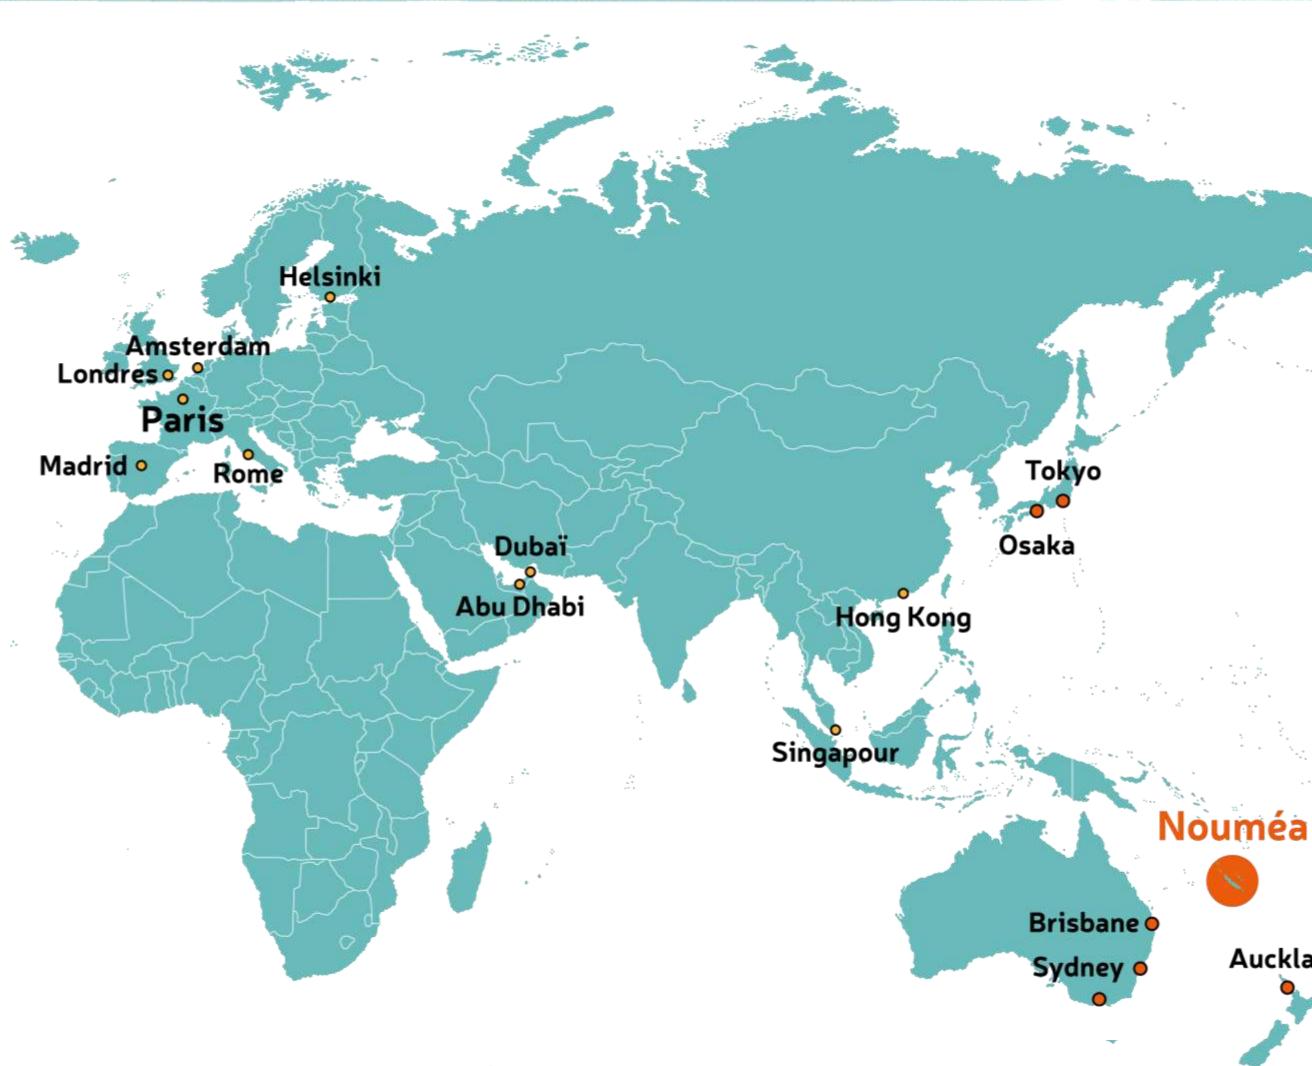

# HOW TO GET THERE?

Auckland

Los Angeles

Papeete

## AIR NEW ZEALAND

Domestic like flight times EX-SYD, BNE & AKL with Aircalin and codeshare partners Qantas and Air New Zealand

SYD -> NOU 2.5 HRS

BNE -> NOU 2 HRS

AKL -> NOU 2.5 HRS