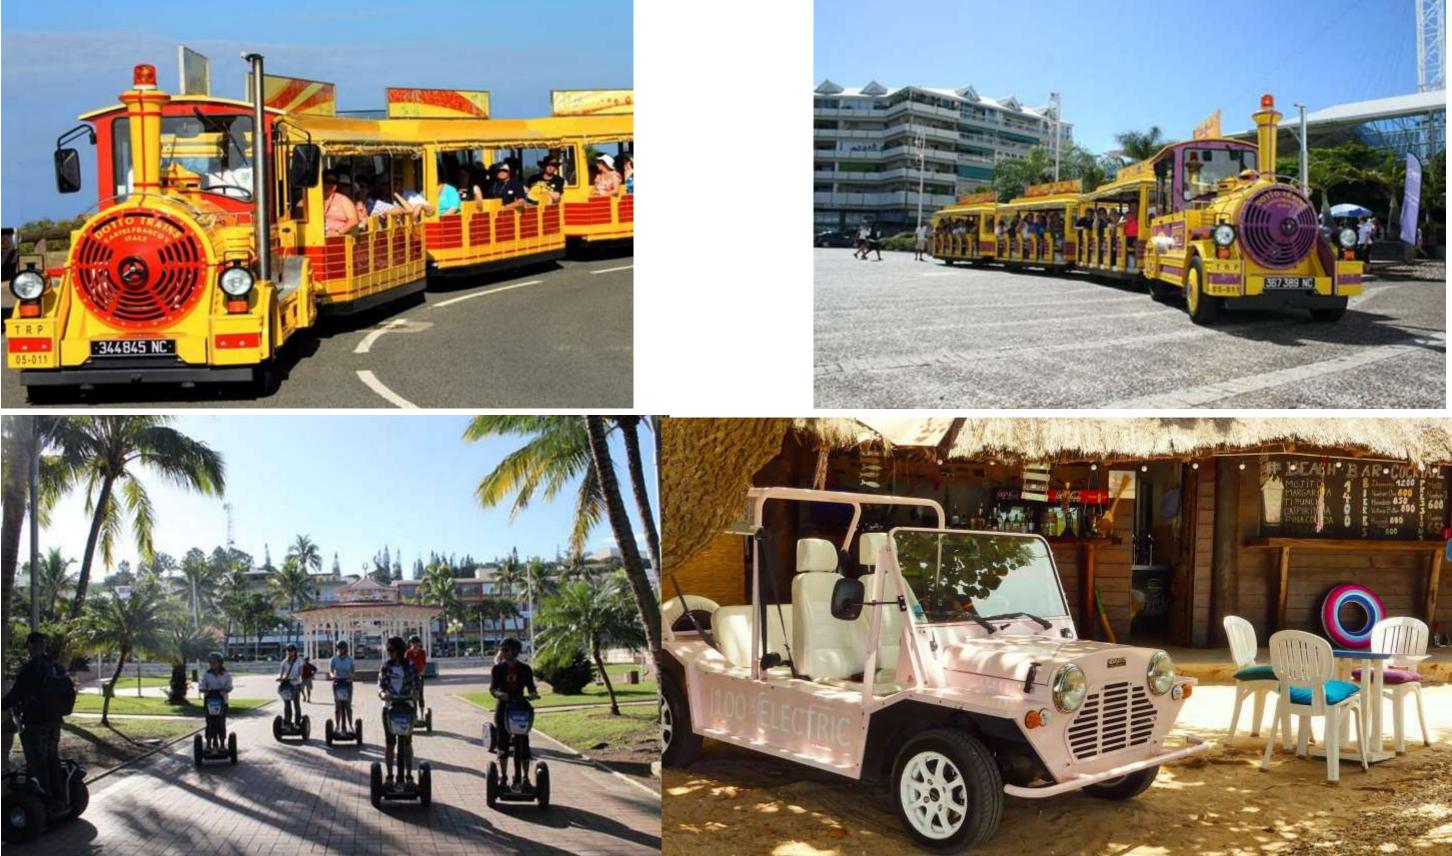

## On LAND activities : cycling-segway-BEACH CARS-Tcou tcou train

## \*Moving around Noumea on wheels