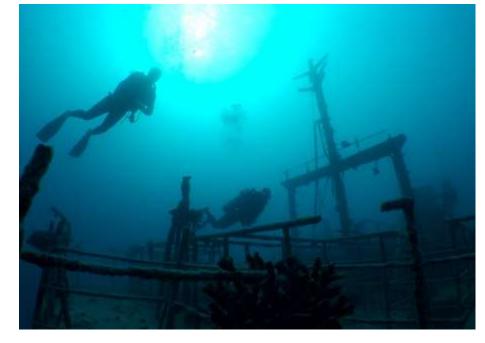

## On water activities : scuba diving & Snorkeling

## \*Diving and snorkeling spots