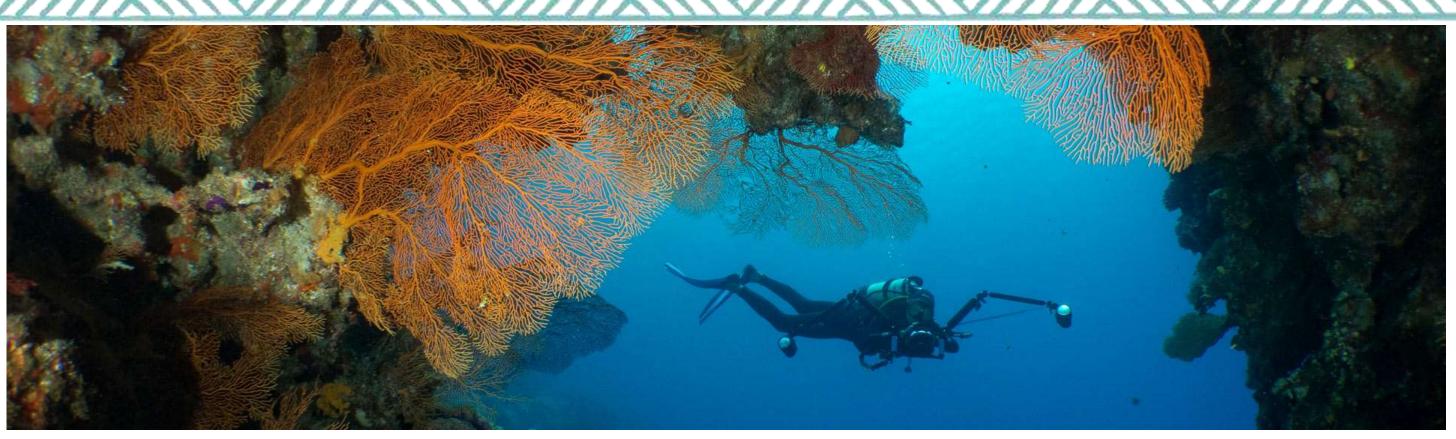

## On water activities : scuba diving & Snorkeling

## \*Diving and snorkeling spots