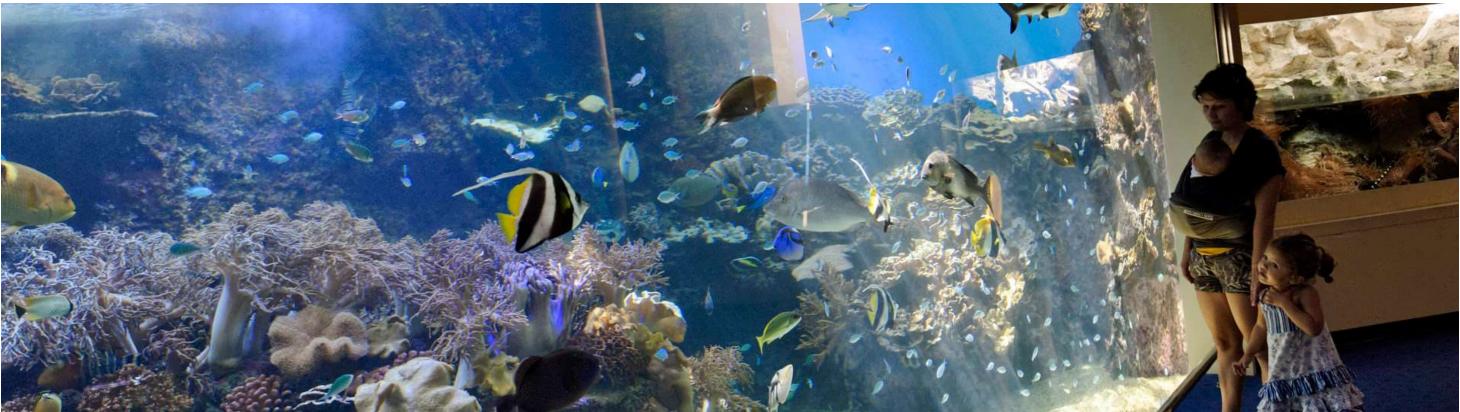

## On LAND activities : Zoo/botanical gardens-Aquarium

## \*Great family option